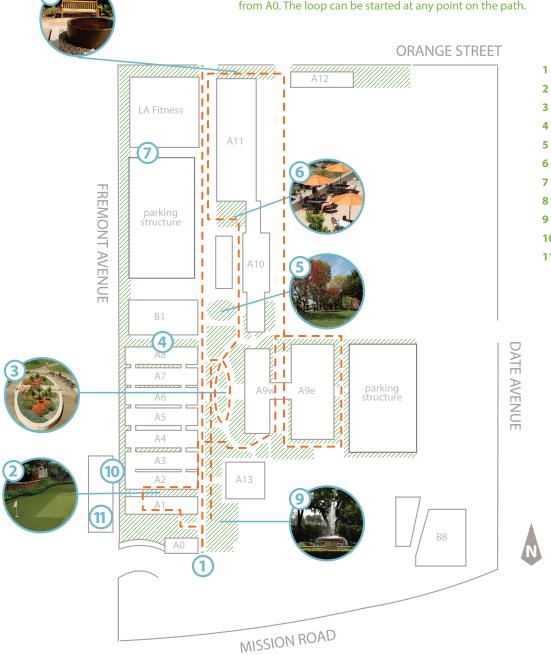

## garden loop = .9 mile

The garden loop is a .9 mile walk through the gardens around the campus. Begin at A0, walk through the garden and into building A1. Go left down the hallway, exiting to walk across the putting green to the main walkway. Continue left up the main walkway and go right through the Seating Garden, enjoying the California Sage. As you exit go right and continue up the stairs to the A9 East and West buildings. Make a loop around A9 East enjoying the planters and trees along A10 and A11. At the North end of A11 go left into our shady Jurassic Park and continue toward the LA Fitness building. Use the crosswalk at the parking structure to walk through the garden at A11 and down the brick path at A10. As you enter the Oval Mall, take a lap around the center planters and complete the loop on the pathway back toward the Splash Garden across from A0. The loop can be started at any point on the path.