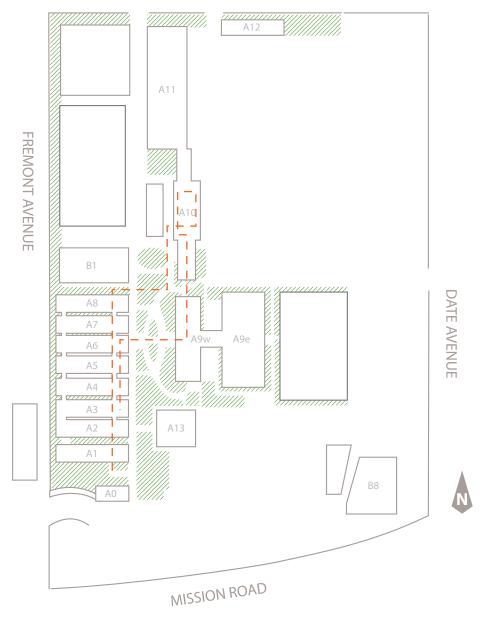

## rainy day loop = .4 mile

The rainy day loop is a .4 mile walk throughout the tunnels and protected areas of the campus. Start on the lower level at A0 walking down the lower level tunnel toward building B1. Make a right at the second tunnel which takes you down and around to the lower level of building A10. Take the first right in A10 down the hall, turn left to loop around the lower level. Once you make the full loop, turn right to take the tunnel to A9 West. Make a right into the A7 tunnel and head back to the courtyard buildings. Here, take the elevators to the first floor and exit right to the stairs at A3 where you can begin again.