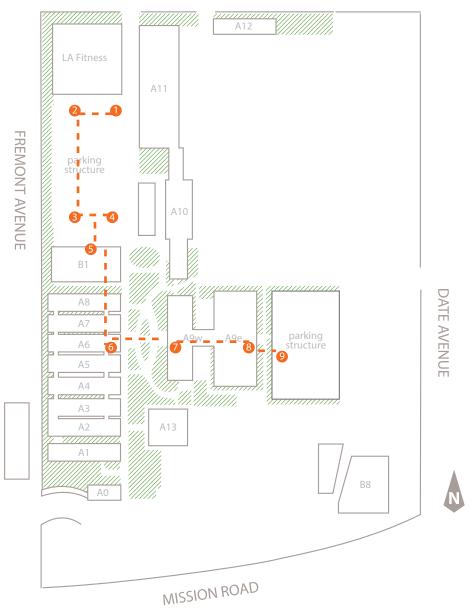

## stair climb = .5 mile

The stair climb includes 647 stairs over a distance of .5 miles beginning at the north end of the B2 parking structure, ready, set go:

- 1. Climb stairs to 3rd floor
- 2. Crossand walk up to the 4th floor
- 3. Walk along the 4th level and down to the 3rd
- 4. Continue down to the 1st floor
- 5. Take the stairs in B1 to the lower level
- 6. Take the stairs in A6 up to the 4th floor
- then back down to the 1st floor exterior exit

7. Cross the courtyard to A9 West, up to the 5th floor and back down

8. Cross the lobby to the exterior stairs on A9 East. Walk up to the 3rd floor and across to the parking structure9. Take parking structure stairs down to the 1st floor.